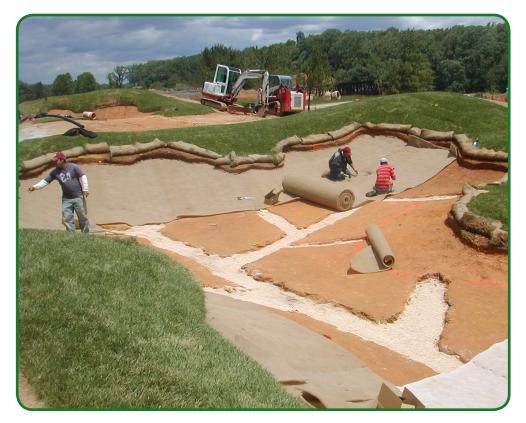

Casa Verde Golf is a boutique golf course construction and construction management company specializing in high quality new build and renovation projects of all sizes.

New Course Construction • Greens Renovation • Bunker Renovation • Tee Renovation • Turf Reduction • Soil Management Lake Enhancements • Shaping • Drainage Enhancements • Irrigation • Better Billy Bunker Installation • Cart Path Finish Work • Seedbed Preparation • Grassing • Landscape & Desert De-Vegetation • Construction Management • Budget & Schedule Assembly